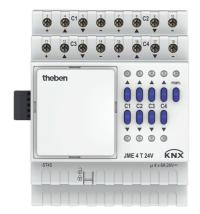

Article number: 4930265

JME 4 T 24V KNX Article number: 4930265

## Description

- 4-way blind actuator 24V MIX2
- Extension module MIX2
- Can be upgraded to maximum of 12 channels
- For controlling 24V drives for blinds, shutters, sun and vision protection devices, skylights and ventilation flaps
- Up to 2 extension modules can be connected to a base module
- Up to two extension modules MIX or MIX2 can be connected to one base module
- Device and KNX bus module can be swapped independently of each other
- Removable KNX bus module enables devices to be changed without reprogramming
- Manual set-up and use of actuators is possible without KNX bus module
- Free combination of switches, dimming, blinds and heating control as well as binary inputs
- For controlling drives for blinds, shutters, sun and vision protection devices, skylights and ventilation flaps
- Manual operation on device (even without bus connection)
- LED Up and Down switching status display for each channel
- Potential-free contacts for Up and Down per channel
- Setting option for phase sequence and running time of deives
- Copy function for fast configuration