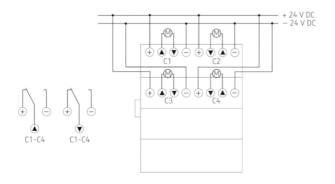

Stranded wire with end sleeve: 0.5 mm² to 2.5 mm² |
| Type of contact          | Changeover contact, 6 A                                                                  |
| Switching capacity       | 6 A (at 24 V DC)                                                                         |
| Switching output         | Potential-free, not for SELV                                                             |
| Ambient temperature      | -5 °C +45 °C                                                                             |
| Type of protection       | IP 20                                                                                    |
| Protection class         | II according to EN 60 730-1                                                              |

## **Connection example**



Article number: 4930265

## Scale drawings