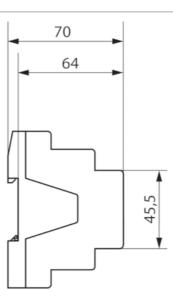

² |
| Type of contact          | Changeover contact, 6 A                                                                  |
| Switching capacity       | 6 A (at 24 V DC)                                                                         |
| Switching output         | Potential-free, not for SELV                                                             |
| Ambient temperature      | -5 °C +45 °C                                                                             |
| Type of protection       | IP 20                                                                                    |
| Protection class         | II according to EN 60 730-1                                                              |

## **Connection example**



Article number: 4930265

## Scale drawings