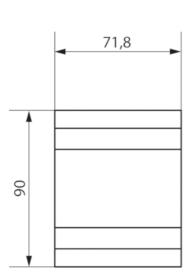

mm² |
| Type of contact          | Changeover contact, 6 A                                                                  |
| Switching capacity       | 6 A (at 24 V DC)                                                                         |
| Switching output         | Potential-free, not for SELV                                                             |
| Ambient temperature      | -5 °C +45 °C                                                                             |
| Type of protection       | IP 20                                                                                    |
| Protection class         | II according to EN 60 730-1                                                              |

## **Connection example**



Article number: 4930265

## Scale drawings